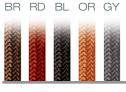

Cord color options

LED COB 3.5W, 90 CRI, 120 Lumens, 2000K (AM), 2200K (CR, SM), E26 Base, Average Life 30,000 hours.

MB6 Lamp not included.

Dimmable with Triac and ELV dimmer, not compatible with 0-10V dimming controls.

| Model PD327 | <ul> <li>G125 LED G125 Bulb</li> <li>MB6 Medium Base Incandescent 60W</li> <li>S165 LED S165 Bulb</li> <li>ST64 LED Vintage Edison</li> <li>T60 LED T60 Bulb</li> <li>BL black</li> </ul> |      |                                          |      |
|-------------|-------------------------------------------------------------------------------------------------------------------------------------------------------------------------------------------|------|------------------------------------------|------|
|             | Finish                                                                                                                                                                                    | Bulb | Bulb Color                               | Cord |
|             | SN                                                                                                                                                                                        | ST64 | CR                                       | BL   |
|             | SB satin brass BL black SN satin pickel                                                                                                                                                   |      | AM amber<br>CR clear<br>SM smoke (\$165) |      |