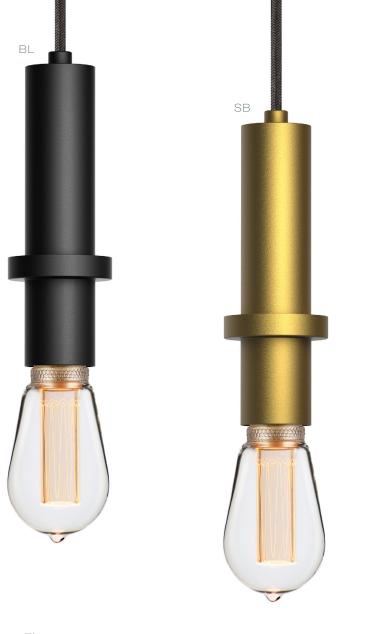

## **Firenze**

Modern concept pendant with vintage hardware, available in LED Bulbs from Penny Lane Collection. Bulbs are offered in amber, clear or smoke glass. Smoke glass is only offered for \$165 Bulb.

LED COB 3.5W, 90 CRI, 120 Lumens, 2000K (AM), 2200K (CR, SM), E26 Base, Average Life 30,000 hours.

MB6 Lamp not included.

Dimmable with Triac and ELV dimmer, not compatible with 0-10V dimming controls.

| Model PD327 | <ul> <li>G125 LED G125 Bulb</li> <li>MB6 Medium Base Incandescent 60W</li> <li>S165 LED S165 Bulb</li> <li>ST64 LED Vintage Edison</li> <li>T60 LED T60 Bulb</li> <li>BL black</li> </ul> |      |                                          |      |
|-------------|-------------------------------------------------------------------------------------------------------------------------------------------------------------------------------------------|------|------------------------------------------|------|
|             | Finish                                                                                                                                                                                    | Bulb | Bulb Color                               | Cord |
|             | SN                                                                                                                                                                                        | ST64 | CR                                       | BL   |
|             | SB satin brass BL black SN satin pickel                                                                                                                                                   |      | AM amber<br>CR clear<br>SM smoke (\$165) |      |