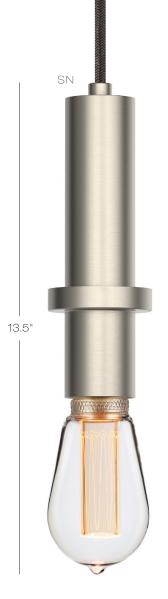

## PD327SNST64CRBL

LED COB 3.5W, 90 CRI, 120 Lumens, 2000K (AM), 2200K (CR, SM), E26 Base, Average Life 30,000 hours.

MB6 Lamp not included.

Dimmable with Triac and ELV dimmer, not compatible with 0-10V dimming controls.

| Model PD327 | <ul> <li>G125 LED G125 Bulb</li> <li>MB6 Medium Base Incandescent 60W</li> <li>S165 LED S165 Bulb</li> <li>ST64 LED Vintage Edison</li> <li>T60 LED T60 Bulb</li> <li>BL black</li> </ul> |      |                                          |      |
|-------------|-------------------------------------------------------------------------------------------------------------------------------------------------------------------------------------------|------|------------------------------------------|------|
|             | Finish                                                                                                                                                                                    | Bulb | Bulb Color                               | Cord |
|             | SN                                                                                                                                                                                        | ST64 | CR                                       | BL   |
|             | SB satin brass BL black SN satin pickel                                                                                                                                                   |      | AM amber<br>CR clear<br>SM smoke (\$165) |      |